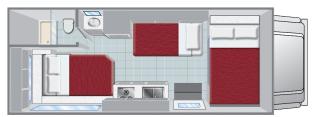

#### **SLEEPING ACCOMMODATIONS**

Number of People

| BED DIMENSIONS           | in. | cm. |
|--------------------------|-----|-----|
| Cab-Over                 |     |     |
| <ul><li>Length</li></ul> | 95  | 241 |
| • Width                  | 54  | 137 |
| • Clearance              | 24  | 60  |
| Dinette                  |     |     |
| <ul><li>Length</li></ul> | 74  | 188 |
| • Width                  | 46  | 116 |
| Permanent                |     |     |
| <ul><li>Length</li></ul> | 80  | 203 |
| • Width                  | 54  | 137 |

<sup>\*</sup> The above drawing and floorplan are examples only. Sleeping capacities do not mean like number of adults or full size teenagers can be accommodated comfortably. The features, bed sizes, and amenities listed are representative and may be changed, added, or deleted without notice. The numerical vehicle lengths are approximate. Specific floor plans or models will vary and cannot be reserved or guaranteed.