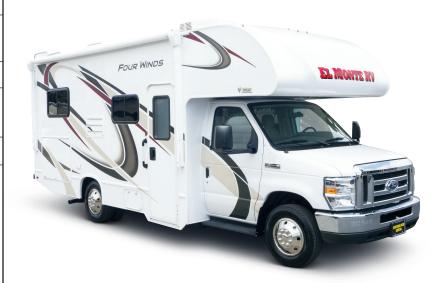

# **MOTORHOME C22**

# **EXTERIOR DIMENSIONS**

| Exterior Length (feet)   | 21-23   |
|--------------------------|---------|
| Exterior Length (meters) | 6.4-7.0 |

## **AUTOMOTIVE**

| Chassis                                | Ford |
|----------------------------------------|------|
| Gasoline Engine Fuel-Injected (liters) | 6    |
| Automatic Transmission with Overdrive  | YES  |
| Factory Cruise Control                 | YES  |
| Power Steering & Brakes                | YES  |
| Factory Cab Air                        | YES  |
| Factory Roof Air-Ducted                | YES  |
| Large Exterior Storage Bay             | YES  |
| Awning                                 | YES  |
|                                        |      |