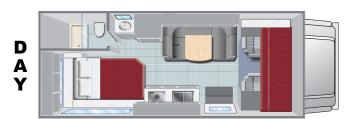

#### **SLEEPING ACCOMMODATIONS**

Number of People

| BED DIMENSIONS           | in. | cm. |
|--------------------------|-----|-----|
| Cab-Over                 |     |     |
| <ul><li>Length</li></ul> | 95  | 241 |
| • Width                  | 54  | 137 |
| • Clearance              | 24  | 60  |
| Dinette                  |     |     |
| <ul><li>Length</li></ul> | 74  | 188 |
| • Width                  | 46  | 116 |
| Permanent                |     |     |
| <ul><li>Length</li></ul> | 80  | 203 |
| • Width                  | 54  | 137 |

<sup>\*</sup> The above drawing and floorplan are examples only. Sleeping capacities do not mean like number of adults or full size teenagers can be accommodated comfortably. The features, bed sizes, and amenities listed are representative and may be changed, added, or deleted without notice. The numerical vehicle lengths are approximate. Specific floor plans or models will vary and cannot be reserved or guaranteed.